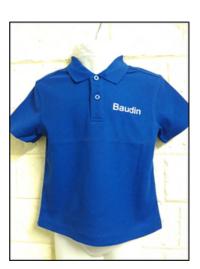

If larger sizes are required, please enquire within.

| ITEM                                                                                                   | PRICE | QTY | SIZE | SUB<br>TOTAL |
|--------------------------------------------------------------------------------------------------------|-------|-----|------|--------------|
| <b>School Polo Shirt (blue)</b><br>Sizes: 2M (mini), 2, 4, 6, 8, 10, 12, 14, 16, 14A (adult)           | \$30  |     |      |              |
| Faction Polo Shirt (please circle colour)*BlueGreenRedYellowSizes: 2, 4, 6, 8, 10, 12, 14, Small adult | \$28  |     |      |              |
| <b>Boy Style Long Shorts (thick cotton, winter)</b><br>Sizes: 4, 6, 8, 10, 12, 14, 16                  | \$26  |     |      |              |
| <b>Sport Style Shorts with Stripe</b><br>Sizes: 2, 4, 6, 8, 10, 12, 14, 16                             | \$28  |     |      |              |
| Sport Stretch Shorts with Zip (Microfibre)<br>Sizes: 2, 4, 6, 8, 10, 12, 14, S, M, L                   | \$26  |     |      |              |
| <b>Girl Style Shorts</b><br>Sizes: 2, 4, 6, 8, 10, 12, 14, 16                                          | \$34  |     |      |              |
| <b>Adjustable Girl Style Shorts</b><br>Sizes: 4, 6, 8, 10                                              | \$35  |     |      |              |
| <b>Skorts</b><br>Sizes: 2, 4, 6, 8, 10, 12, 14, 16, S                                                  | \$35  |     |      |              |
| Checked Cotton Dress<br>Sizes: 2, 4, 6, 8, 10, 12                                                      | \$59  |     |      |              |
| <b>V-Neck Sweater</b><br>Sizes: 2, 4, 6, 8, 10, 12, 14                                                 | \$37  |     |      |              |
| <b>Tracksuit Top (Microfibre)</b><br>Sizes: 4, 6, 8, 10, 12, 14, 16                                    | \$42  |     |      |              |
| <b>Tracksuit Pants (Microfibre)</b><br>Sizes: 4, 6, 8, 10, 12, 14, 16                                  | \$34  |     |      |              |
| <b>Fleece Lined Bomber Jacket</b><br>Sizes: 2, 4, 6, 8, 10, 12, 14, 16                                 | \$40  |     |      |              |
| <b>Fleece Lined Pants</b><br>Sizes: 2, 4, 6, 8, 10, 12, 14, 16                                         | \$34  |     |      |              |

## Hair accessories are available to purchase in-store only, from \$3.50

**\*Please note:** Your child's Faction will only be determined after they have started school. Please wait until you have been informed which Faction they are in before you purchase the appropriate a Faction Polo Shirt.

Sport Stretch Shorts with Zip (Microfibre)

Girl Style Shorts

V-Neck Sweater

Fleece Lined Bomber Jacket

Faction Polo Shirt (Forest)\*

Faction Polo Shirt (Baudin)\*

Faction Polo Shirt (Carnaby)\*

Faction Polo Shirt (Corella)\*