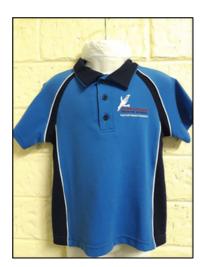

If larger sizes are required, please enquire within.

| ITEM                                                                                                   | PRICE | QTY | SIZE | SUB<br>TOTAL |
|--------------------------------------------------------------------------------------------------------|-------|-----|------|--------------|
| <b>School Polo Shirt (blue)</b><br>Sizes: 2M (mini), 2, 4, 6, 8, 10, 12, 14, 16, 14A (adult)           | \$30  |     |      |              |
| Faction Polo Shirt (please circle colour)*BlueGreenRedYellowSizes: 2, 4, 6, 8, 10, 12, 14, Small adult | \$28  |     |      |              |
| <b>Boy Style Long Shorts (thick cotton, winter)</b><br>Sizes: 4, 6, 8, 10, 12, 14, 16                  | \$26  |     |      |              |
| <b>Sport Style Shorts with Stripe</b><br>Sizes: 2, 4, 6, 8, 10, 12, 14, 16                             | \$28  |     |      |              |
| Sport Stretch Shorts with Zip (Microfibre)<br>Sizes: 2, 4, 6, 8, 10, 12, 14, S, M, L                   | \$26  |     |      |              |
| <b>Girl Style Shorts</b><br>Sizes: 2, 4, 6, 8, 10, 12, 14, 16                                          | \$34  |     |      |              |
| <b>Adjustable Girl Style Shorts</b><br>Sizes: 4, 6, 8, 10                                              | \$35  |     |      |              |
| <b>Skorts</b><br>Sizes: 2, 4, 6, 8, 10, 12, 14, 16, S                                                  | \$35  |     |      |              |
| Checked Cotton Dress<br>Sizes: 2, 4, 6, 8, 10, 12                                                      | \$59  |     |      |              |
| <b>V-Neck Sweater</b><br>Sizes: 2, 4, 6, 8, 10, 12, 14                                                 | \$37  |     |      |              |
| <b>Tracksuit Top (Microfibre)</b><br>Sizes: 4, 6, 8, 10, 12, 14, 16                                    | \$42  |     |      |              |
| <b>Tracksuit Pants (Microfibre)</b><br>Sizes: 4, 6, 8, 10, 12, 14, 16                                  | \$34  |     |      |              |
| <b>Fleece Lined Bomber Jacket</b><br>Sizes: 2, 4, 6, 8, 10, 12, 14, 16                                 | \$40  |     |      |              |
| <b>Fleece Lined Pants</b><br>Sizes: 2, 4, 6, 8, 10, 12, 14, 16                                         | \$34  |     |      |              |

School Polo Shirt (blue)

Checked Cotton Dress

Tracksuit Top (Microfibre)

Tracksuit Pants (Microfibre)

Fleece Lined Pants

Skorts

Boys Style Long Shorts (thick cotton)

Sport Style Shorts with Stripes