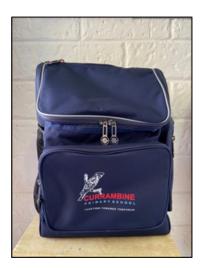

| ITEM                                                        | PRICE | QTY | SIZE | SUB<br>TOTAL |  |  |
|-------------------------------------------------------------|-------|-----|------|--------------|--|--|
| Navy Thick Cotton Tights<br>Sizes: 5-6, 7-8, 9-10, 11-14    | \$12  |     |      |              |  |  |
| <b>Slouch Hat</b><br>Sizes: XS, S, M, L, XL                 | \$15  |     |      |              |  |  |
| <b>Bucket Hat</b><br>Sizes: XS, S, M, L, XL                 | \$15  |     |      |              |  |  |
| <b>Awareness Hat (with yellow trim)</b><br>Sizes: S, M only | \$15  |     |      |              |  |  |
| <b>Rain Jacket (foldable)</b><br>Sizes: 4, 6, 8, 10, 12, 14 | \$25  |     |      |              |  |  |
| Balance Bag (two pockets)                                   | \$45  |     |      |              |  |  |
| Victory Bag (three pockets)                                 | \$45  |     |      |              |  |  |
| Excursion/Swimming Bag                                      | \$13  |     |      |              |  |  |
| Library Book Bag                                            | \$11  |     |      |              |  |  |
| Pencil Case                                                 | \$12  |     |      |              |  |  |
| TOTAL COST OF ORDER                                         |       |     |      |              |  |  |