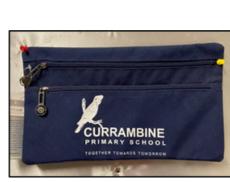

| ITEM                                                        | PRICE | QTY | SIZE | SUB<br>TOTAL |  |  |
|-------------------------------------------------------------|-------|-----|------|--------------|--|--|
| Navy Thick Cotton Tights<br>Sizes: 5-6, 7-8, 9-10, 11-14    | \$12  |     |      |              |  |  |
| <b>Slouch Hat</b><br>Sizes: XS, S, M, L, XL                 | \$15  |     |      |              |  |  |
| <b>Bucket Hat</b><br>Sizes: XS, S, M, L, XL                 | \$15  |     |      |              |  |  |
| <b>Awareness Hat (with yellow trim)</b><br>Sizes: S, M only | \$15  |     |      |              |  |  |
| <b>Rain Jacket (foldable)</b><br>Sizes: 4, 6, 8, 10, 12, 14 | \$25  |     |      |              |  |  |
| Balance Bag (two pockets)                                   | \$45  |     |      |              |  |  |
| Victory Bag (three pockets)                                 | \$45  |     |      |              |  |  |
| Excursion/Swimming Bag                                      | \$13  |     |      |              |  |  |
| Library Book Bag                                            | \$11  |     |      |              |  |  |
| Pencil Case                                                 | \$12  |     |      |              |  |  |
| TOTAL COST OF ORDER                                         |       |     |      |              |  |  |