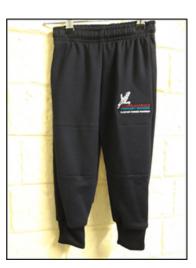

If larger sizes are required, please enquire within.

| ITEM                                                                                                   | PRICE | QTY | SIZE | SUB<br>TOTAL |
|--------------------------------------------------------------------------------------------------------|-------|-----|------|--------------|
| <b>School Polo Shirt (blue)</b><br>Sizes: 2M (mini), 2, 4, 6, 8, 10, 12, 14, 16, 14A (adult)           | \$30  |     |      |              |
| Faction Polo Shirt (please circle colour)*BlueGreenRedYellowSizes: 2, 4, 6, 8, 10, 12, 14, Small adult | \$28  |     |      |              |
| <b>Boy Style Long Shorts (thick cotton, winter)</b><br>Sizes: 4, 6, 8, 10, 12, 14, 16                  | \$26  |     |      |              |
| <b>Sport Style Shorts with Stripe</b><br>Sizes: 2, 4, 6, 8, 10, 12, 14, 16                             | \$28  |     |      |              |
| Sport Stretch Shorts with Zip (Microfibre)<br>Sizes: 2, 4, 6, 8, 10, 12, 14, S, M, L                   | \$26  |     |      |              |
| <b>Girl Style Shorts</b><br>Sizes: 2, 4, 6, 8, 10, 12, 14, 16                                          | \$34  |     |      |              |
| <b>Adjustable Girl Style Shorts</b><br>Sizes: 4, 6, 8, 10                                              | \$35  |     |      |              |
| <b>Skorts</b><br>Sizes: 2, 4, 6, 8, 10, 12, 14, 16, S                                                  | \$35  |     |      |              |
| Checked Cotton Dress<br>Sizes: 2, 4, 6, 8, 10, 12                                                      | \$59  |     |      |              |
| <b>V-Neck Sweater</b><br>Sizes: 2, 4, 6, 8, 10, 12, 14                                                 | \$37  |     |      |              |
| <b>Tracksuit Top (Microfibre)</b><br>Sizes: 4, 6, 8, 10, 12, 14, 16                                    | \$42  |     |      |              |
| <b>Tracksuit Pants (Microfibre)</b><br>Sizes: 4, 6, 8, 10, 12, 14, 16                                  | \$34  |     |      |              |
| <b>Fleece Lined Bomber Jacket</b><br>Sizes: 2, 4, 6, 8, 10, 12, 14, 16                                 | \$40  |     |      |              |
| <b>Fleece Lined Pants</b><br>Sizes: 2, 4, 6, 8, 10, 12, 14, 16                                         | \$34  |     |      |              |