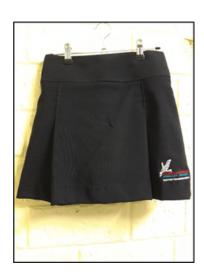

If larger sizes are required, please enquire within.

| ITEM                                                                                                   | PRICE | QTY | SIZE | SUB<br>TOTAL |
|--------------------------------------------------------------------------------------------------------|-------|-----|------|--------------|
| <b>School Polo Shirt (blue)</b><br>Sizes: 2M (mini), 2, 4, 6, 8, 10, 12, 14, 16, 14A (adult)           | \$30  |     |      |              |
| Faction Polo Shirt (please circle colour)*BlueGreenRedYellowSizes: 2, 4, 6, 8, 10, 12, 14, Small adult | \$28  |     |      |              |
| <b>Boy Style Long Shorts (thick cotton, winter)</b><br>Sizes: 4, 6, 8, 10, 12, 14, 16                  | \$26  |     |      |              |
| <b>Sport Style Shorts with Stripe</b><br>Sizes: 2, 4, 6, 8, 10, 12, 14, 16                             | \$28  |     |      |              |
| Sport Stretch Shorts with Zip (Microfibre)<br>Sizes: 2, 4, 6, 8, 10, 12, 14, S, M, L                   | \$26  |     |      |              |
| <b>Girl Style Shorts</b><br>Sizes: 2, 4, 6, 8, 10, 12, 14, 16                                          | \$34  |     |      |              |
| <b>Adjustable Girl Style Shorts</b><br>Sizes: 4, 6, 8, 10                                              | \$35  |     |      |              |
| <b>Skorts</b><br>Sizes: 2, 4, 6, 8, 10, 12, 14, 16, S                                                  | \$35  |     |      |              |
| Checked Cotton Dress<br>Sizes: 2, 4, 6, 8, 10, 12                                                      | \$59  |     |      |              |
| <b>V-Neck Sweater</b><br>Sizes: 2, 4, 6, 8, 10, 12, 14                                                 | \$37  |     |      |              |
| <b>Tracksuit Top (Microfibre)</b><br>Sizes: 4, 6, 8, 10, 12, 14, 16                                    | \$42  |     |      |              |
| <b>Tracksuit Pants (Microfibre)</b><br>Sizes: 4, 6, 8, 10, 12, 14, 16                                  | \$34  |     |      |              |
| <b>Fleece Lined Bomber Jacket</b><br>Sizes: 2, 4, 6, 8, 10, 12, 14, 16                                 | \$40  |     |      |              |
| <b>Fleece Lined Pants</b><br>Sizes: 2, 4, 6, 8, 10, 12, 14, 16                                         | \$34  |     |      |              |