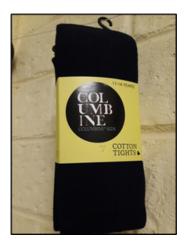

| ITEM                                                        | PRICE | QTY | SIZE | SUB<br>TOTAL |  |  |
|-------------------------------------------------------------|-------|-----|------|--------------|--|--|
| Navy Thick Cotton Tights<br>Sizes: 5-6, 7-8, 9-10, 11-14    | \$12  |     |      |              |  |  |
| <b>Slouch Hat</b><br>Sizes: XS, S, M, L, XL                 | \$15  |     |      |              |  |  |
| <b>Bucket Hat</b><br>Sizes: XS, S, M, L, XL                 | \$15  |     |      |              |  |  |
| <b>Awareness Hat (with yellow trim)</b><br>Sizes: S, M only | \$15  |     |      |              |  |  |
| <b>Rain Jacket (foldable)</b><br>Sizes: 4, 6, 8, 10, 12, 14 | \$25  |     |      |              |  |  |
| Balance Bag (two pockets)                                   | \$45  |     |      |              |  |  |
| Victory Bag (three pockets)                                 | \$45  |     |      |              |  |  |
| Excursion/Swimming Bag                                      | \$13  |     |      |              |  |  |
| Library Book Bag                                            | \$11  |     |      |              |  |  |
| Pencil Case                                                 | \$12  |     |      |              |  |  |
| TOTAL COST OF ORDER                                         |       |     |      |              |  |  |