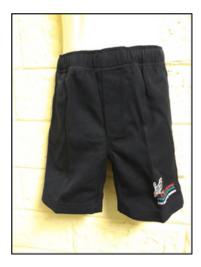

If larger sizes are required, please enquire within.

| ITEM                                                                                                   | PRICE | QTY | SIZE | SUB<br>TOTAL |
|--------------------------------------------------------------------------------------------------------|-------|-----|------|--------------|
| <b>School Polo Shirt (blue)</b><br>Sizes: 2M (mini), 2, 4, 6, 8, 10, 12, 14, 16, 14A (adult)           | \$30  |     |      |              |
| Faction Polo Shirt (please circle colour)*BlueGreenRedYellowSizes: 2, 4, 6, 8, 10, 12, 14, Small adult | \$28  |     |      |              |
| <b>Boy Style Long Shorts (thick cotton, winter)</b><br>Sizes: 4, 6, 8, 10, 12, 14, 16                  | \$26  |     |      |              |
| <b>Sport Style Shorts with Stripe</b><br>Sizes: 2, 4, 6, 8, 10, 12, 14, 16                             | \$28  |     |      |              |
| Sport Stretch Shorts with Zip (Microfibre)<br>Sizes: 2, 4, 6, 8, 10, 12, 14, S, M, L                   | \$26  |     |      |              |
| <b>Girl Style Shorts</b><br>Sizes: 2, 4, 6, 8, 10, 12, 14, 16                                          | \$34  |     |      |              |
| <b>Adjustable Girl Style Shorts</b><br>Sizes: 4, 6, 8, 10                                              | \$35  |     |      |              |
| <b>Skorts</b><br>Sizes: 2, 4, 6, 8, 10, 12, 14, 16, S                                                  | \$35  |     |      |              |
| Checked Cotton Dress<br>Sizes: 2, 4, 6, 8, 10, 12                                                      | \$59  |     |      |              |
| <b>V-Neck Sweater</b><br>Sizes: 2, 4, 6, 8, 10, 12, 14                                                 | \$37  |     |      |              |
| <b>Tracksuit Top (Microfibre)</b><br>Sizes: 4, 6, 8, 10, 12, 14, 16                                    | \$42  |     |      |              |
| <b>Tracksuit Pants (Microfibre)</b><br>Sizes: 4, 6, 8, 10, 12, 14, 16                                  | \$34  |     |      |              |
| <b>Fleece Lined Bomber Jacket</b><br>Sizes: 2, 4, 6, 8, 10, 12, 14, 16                                 | \$40  |     |      |              |
| <b>Fleece Lined Pants</b><br>Sizes: 2, 4, 6, 8, 10, 12, 14, 16                                         | \$34  |     |      |              |

School Polo Shirt (blue)

Checked Cotton Dress

Tracksuit Top (Microfibre)

Tracksuit Pants (Microfibre)

Fleece Lined Pants

Skorts

Boys Style Long Shorts (thick cotton)

Sport Style Shorts with Stripes