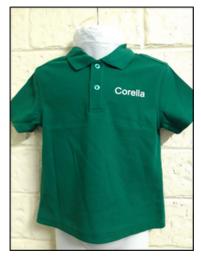

If larger sizes are required, please enquire within.

| ITEM                                                                                                   | PRICE | QTY | SIZE | SUB<br>TOTAL |
|--------------------------------------------------------------------------------------------------------|-------|-----|------|--------------|
| <b>School Polo Shirt (blue)</b><br>Sizes: 2M (mini), 2, 4, 6, 8, 10, 12, 14, 16, 14A (adult)           | \$30  |     |      |              |
| Faction Polo Shirt (please circle colour)*BlueGreenRedYellowSizes: 2, 4, 6, 8, 10, 12, 14, Small adult | \$28  |     |      |              |
| <b>Boy Style Long Shorts (thick cotton, winter)</b><br>Sizes: 4, 6, 8, 10, 12, 14, 16                  | \$26  |     |      |              |
| <b>Sport Style Shorts with Stripe</b><br>Sizes: 2, 4, 6, 8, 10, 12, 14, 16                             | \$28  |     |      |              |
| Sport Stretch Shorts with Zip (Microfibre)<br>Sizes: 2, 4, 6, 8, 10, 12, 14, S, M, L                   | \$26  |     |      |              |
| <b>Girl Style Shorts</b><br>Sizes: 2, 4, 6, 8, 10, 12, 14, 16                                          | \$34  |     |      |              |
| <b>Adjustable Girl Style Shorts</b><br>Sizes: 4, 6, 8, 10                                              | \$35  |     |      |              |
| <b>Skorts</b><br>Sizes: 2, 4, 6, 8, 10, 12, 14, 16, S                                                  | \$35  |     |      |              |
| Checked Cotton Dress<br>Sizes: 2, 4, 6, 8, 10, 12                                                      | \$59  |     |      |              |
| <b>V-Neck Sweater</b><br>Sizes: 2, 4, 6, 8, 10, 12, 14                                                 | \$37  |     |      |              |
| <b>Tracksuit Top (Microfibre)</b><br>Sizes: 4, 6, 8, 10, 12, 14, 16                                    | \$42  |     |      |              |
| <b>Tracksuit Pants (Microfibre)</b><br>Sizes: 4, 6, 8, 10, 12, 14, 16                                  | \$34  |     |      |              |
| <b>Fleece Lined Bomber Jacket</b><br>Sizes: 2, 4, 6, 8, 10, 12, 14, 16                                 | \$40  |     |      |              |
| <b>Fleece Lined Pants</b><br>Sizes: 2, 4, 6, 8, 10, 12, 14, 16                                         | \$34  |     |      |              |

Sport Stretch Shorts with Zip (Microfibre)

Girl Style Shorts

V-Neck Sweater

Fleece Lined Bomber Jacket

Faction Polo Shirt (Forest)\*

Faction Polo Shirt (Baudin)\*

Faction Polo Shirt (Carnaby)\*

Faction Polo Shirt (Corella)\*