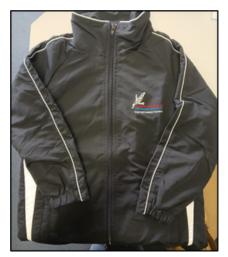

If larger sizes are required, please enquire within.

| ITEM                                                                                                   | PRICE | QTY | SIZE | SUB<br>TOTAL |
|--------------------------------------------------------------------------------------------------------|-------|-----|------|--------------|
| <b>School Polo Shirt (blue)</b><br>Sizes: 2M (mini), 2, 4, 6, 8, 10, 12, 14, 16, 14A (adult)           | \$30  |     |      |              |
| Faction Polo Shirt (please circle colour)*BlueGreenRedYellowSizes: 2, 4, 6, 8, 10, 12, 14, Small adult | \$28  |     |      |              |
| <b>Boy Style Long Shorts (thick cotton, winter)</b><br>Sizes: 4, 6, 8, 10, 12, 14, 16                  | \$26  |     |      |              |
| <b>Sport Style Shorts with Stripe</b><br>Sizes: 2, 4, 6, 8, 10, 12, 14, 16                             | \$28  |     |      |              |
| Sport Stretch Shorts with Zip (Microfibre)<br>Sizes: 2, 4, 6, 8, 10, 12, 14, S, M, L                   | \$26  |     |      |              |
| <b>Girl Style Shorts</b><br>Sizes: 2, 4, 6, 8, 10, 12, 14, 16                                          | \$34  |     |      |              |
| <b>Adjustable Girl Style Shorts</b><br>Sizes: 4, 6, 8, 10                                              | \$35  |     |      |              |
| <b>Skorts</b><br>Sizes: 2, 4, 6, 8, 10, 12, 14, 16, S                                                  | \$35  |     |      |              |
| Checked Cotton Dress<br>Sizes: 2, 4, 6, 8, 10, 12                                                      | \$59  |     |      |              |
| <b>V-Neck Sweater</b><br>Sizes: 2, 4, 6, 8, 10, 12, 14                                                 | \$37  |     |      |              |
| <b>Tracksuit Top (Microfibre)</b><br>Sizes: 4, 6, 8, 10, 12, 14, 16                                    | \$42  |     |      |              |
| <b>Tracksuit Pants (Microfibre)</b><br>Sizes: 4, 6, 8, 10, 12, 14, 16                                  | \$34  |     |      |              |
| <b>Fleece Lined Bomber Jacket</b><br>Sizes: 2, 4, 6, 8, 10, 12, 14, 16                                 | \$40  |     |      |              |
| <b>Fleece Lined Pants</b><br>Sizes: 2, 4, 6, 8, 10, 12, 14, 16                                         | \$34  |     |      |              |