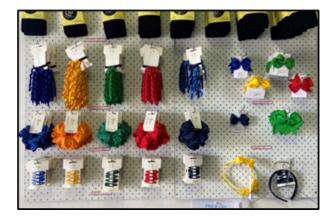

## Hair accessories are available to purchase in-store only, from \$3.50

**\*Please note:** Your child's Faction will only be determined after they have started school. Please wait until you have been informed which Faction they are in before you purchase the appropriate a Faction Polo Shirt.

Variety of hair accessories (available in-store only)