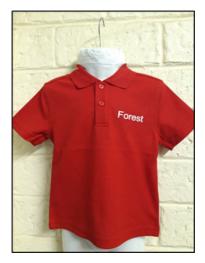

If larger sizes are required, please enquire within.

| ITEM                                                                                                   | PRICE | QTY | SIZE | SUB<br>TOTAL |
|--------------------------------------------------------------------------------------------------------|-------|-----|------|--------------|
| <b>School Polo Shirt (blue)</b><br>Sizes: 2M (mini), 2, 4, 6, 8, 10, 12, 14, 16, 14A (adult)           | \$30  |     |      |              |
| Faction Polo Shirt (please circle colour)*BlueGreenRedYellowSizes: 2, 4, 6, 8, 10, 12, 14, Small adult | \$28  |     |      |              |
| <b>Boy Style Long Shorts (thick cotton, winter)</b><br>Sizes: 4, 6, 8, 10, 12, 14, 16                  | \$26  |     |      |              |
| <b>Sport Style Shorts with Stripe</b><br>Sizes: 2, 4, 6, 8, 10, 12, 14, 16                             | \$28  |     |      |              |
| Sport Stretch Shorts with Zip (Microfibre)<br>Sizes: 2, 4, 6, 8, 10, 12, 14, S, M, L                   | \$26  |     |      |              |
| <b>Girl Style Shorts</b><br>Sizes: 2, 4, 6, 8, 10, 12, 14, 16                                          | \$34  |     |      |              |
| <b>Adjustable Girl Style Shorts</b><br>Sizes: 4, 6, 8, 10                                              | \$35  |     |      |              |
| <b>Skorts</b><br>Sizes: 2, 4, 6, 8, 10, 12, 14, 16, S                                                  | \$35  |     |      |              |
| Checked Cotton Dress<br>Sizes: 2, 4, 6, 8, 10, 12                                                      | \$59  |     |      |              |
| <b>V-Neck Sweater</b><br>Sizes: 2, 4, 6, 8, 10, 12, 14                                                 | \$37  |     |      |              |
| <b>Tracksuit Top (Microfibre)</b><br>Sizes: 4, 6, 8, 10, 12, 14, 16                                    | \$42  |     |      |              |
| <b>Tracksuit Pants (Microfibre)</b><br>Sizes: 4, 6, 8, 10, 12, 14, 16                                  | \$34  |     |      |              |
| <b>Fleece Lined Bomber Jacket</b><br>Sizes: 2, 4, 6, 8, 10, 12, 14, 16                                 | \$40  |     |      |              |
| <b>Fleece Lined Pants</b><br>Sizes: 2, 4, 6, 8, 10, 12, 14, 16                                         | \$34  |     |      |              |

## Hair accessories are available to purchase in-store only, from \$3.50

**\*Please note:** Your child's Faction will only be determined after they have started school. Please wait until you have been informed which Faction they are in before you purchase the appropriate a Faction Polo Shirt.

Sport Stretch Shorts with Zip (Microfibre)

Girl Style Shorts

V-Neck Sweater

Fleece Lined Bomber Jacket

Faction Polo Shirt (Forest)\*

Faction Polo Shirt (Baudin)\*

Faction Polo Shirt (Carnaby)\*

Faction Polo Shirt (Corella)\*