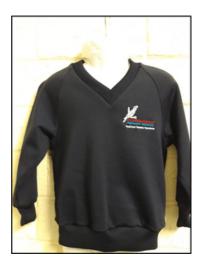

If larger sizes are required, please enquire within.

| ITEM                                                                                                   | PRICE | QTY | SIZE | SUB<br>TOTAL |
|--------------------------------------------------------------------------------------------------------|-------|-----|------|--------------|
| <b>School Polo Shirt (blue)</b><br>Sizes: 2M (mini), 2, 4, 6, 8, 10, 12, 14, 16, 14A (adult)           | \$30  |     |      |              |
| Faction Polo Shirt (please circle colour)*BlueGreenRedYellowSizes: 2, 4, 6, 8, 10, 12, 14, Small adult | \$28  |     |      |              |
| <b>Boy Style Long Shorts (thick cotton, winter)</b><br>Sizes: 4, 6, 8, 10, 12, 14, 16                  | \$26  |     |      |              |
| <b>Sport Style Shorts with Stripe</b><br>Sizes: 2, 4, 6, 8, 10, 12, 14, 16                             | \$28  |     |      |              |
| Sport Stretch Shorts with Zip (Microfibre)<br>Sizes: 2, 4, 6, 8, 10, 12, 14, S, M, L                   | \$26  |     |      |              |
| <b>Girl Style Shorts</b><br>Sizes: 2, 4, 6, 8, 10, 12, 14, 16                                          | \$34  |     |      |              |
| <b>Adjustable Girl Style Shorts</b><br>Sizes: 4, 6, 8, 10                                              | \$35  |     |      |              |
| <b>Skorts</b><br>Sizes: 2, 4, 6, 8, 10, 12, 14, 16, S                                                  | \$35  |     |      |              |
| Checked Cotton Dress<br>Sizes: 2, 4, 6, 8, 10, 12                                                      | \$59  |     |      |              |
| <b>V-Neck Sweater</b><br>Sizes: 2, 4, 6, 8, 10, 12, 14                                                 | \$37  |     |      |              |
| <b>Tracksuit Top (Microfibre)</b><br>Sizes: 4, 6, 8, 10, 12, 14, 16                                    | \$42  |     |      |              |
| <b>Tracksuit Pants (Microfibre)</b><br>Sizes: 4, 6, 8, 10, 12, 14, 16                                  | \$34  |     |      |              |
| <b>Fleece Lined Bomber Jacket</b><br>Sizes: 2, 4, 6, 8, 10, 12, 14, 16                                 | \$40  |     |      |              |
| <b>Fleece Lined Pants</b><br>Sizes: 2, 4, 6, 8, 10, 12, 14, 16                                         | \$34  |     |      |              |

School Polo Shirt (blue)

Checked Cotton Dress

Tracksuit Top (Microfibre)

Tracksuit Pants (Microfibre)

Fleece Lined Pants

Skorts

Boys Style Long Shorts (thick cotton)

Sport Style Shorts with Stripes