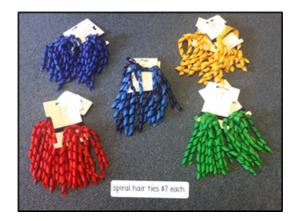

## Hair accessories are available to purchase in-store only, from \$3.50

**\*Please note:** Your child's Faction will only be determined after they have started school. Please wait until you have been informed which Faction they are in before you purchase the appropriate a Faction Polo Shirt.

Variety of hair accessories (available in-store only)