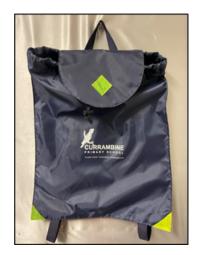

| ITEM                                                        | PRICE | QTY | SIZE | SUB<br>TOTAL |  |  |
|-------------------------------------------------------------|-------|-----|------|--------------|--|--|
| Navy Thick Cotton Tights<br>Sizes: 5-6, 7-8, 9-10, 11-14    | \$12  |     |      |              |  |  |
| <b>Slouch Hat</b><br>Sizes: XS, S, M, L, XL                 | \$15  |     |      |              |  |  |
| <b>Bucket Hat</b><br>Sizes: XS, S, M, L, XL                 | \$15  |     |      |              |  |  |
| <b>Awareness Hat (with yellow trim)</b><br>Sizes: S, M only | \$15  |     |      |              |  |  |
| <b>Rain Jacket (foldable)</b><br>Sizes: 4, 6, 8, 10, 12, 14 | \$25  |     |      |              |  |  |
| Balance Bag (two pockets)                                   | \$45  |     |      |              |  |  |
| Victory Bag (three pockets)                                 | \$45  |     |      |              |  |  |
| Excursion/Swimming Bag                                      | \$13  |     |      |              |  |  |
| Library Book Bag                                            | \$11  |     |      |              |  |  |
| Pencil Case                                                 | \$12  |     |      |              |  |  |
| TOTAL COST OF ORDER                                         |       |     |      |              |  |  |