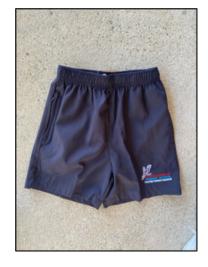

If larger sizes are required, please enquire within.

| ITEM                                                                                                   | PRICE | QTY | SIZE | SUB<br>TOTAL |
|--------------------------------------------------------------------------------------------------------|-------|-----|------|--------------|
| <b>School Polo Shirt (blue)</b><br>Sizes: 2M (mini), 2, 4, 6, 8, 10, 12, 14, 16, 14A (adult)           | \$30  |     |      |              |
| Faction Polo Shirt (please circle colour)*BlueGreenRedYellowSizes: 2, 4, 6, 8, 10, 12, 14, Small adult | \$28  |     |      |              |
| <b>Boy Style Long Shorts (thick cotton, winter)</b><br>Sizes: 4, 6, 8, 10, 12, 14, 16                  | \$26  |     |      |              |
| <b>Sport Style Shorts with Stripe</b><br>Sizes: 2, 4, 6, 8, 10, 12, 14, 16                             | \$28  |     |      |              |
| Sport Stretch Shorts with Zip (Microfibre)<br>Sizes: 2, 4, 6, 8, 10, 12, 14, S, M, L                   | \$26  |     |      |              |
| <b>Girl Style Shorts</b><br>Sizes: 2, 4, 6, 8, 10, 12, 14, 16                                          | \$34  |     |      |              |
| <b>Adjustable Girl Style Shorts</b><br>Sizes: 4, 6, 8, 10                                              | \$35  |     |      |              |
| <b>Skorts</b><br>Sizes: 2, 4, 6, 8, 10, 12, 14, 16, S                                                  | \$35  |     |      |              |
| Checked Cotton Dress<br>Sizes: 2, 4, 6, 8, 10, 12                                                      | \$59  |     |      |              |
| <b>V-Neck Sweater</b><br>Sizes: 2, 4, 6, 8, 10, 12, 14                                                 | \$37  |     |      |              |
| <b>Tracksuit Top (Microfibre)</b><br>Sizes: 4, 6, 8, 10, 12, 14, 16                                    | \$42  |     |      |              |
| <b>Tracksuit Pants (Microfibre)</b><br>Sizes: 4, 6, 8, 10, 12, 14, 16                                  | \$34  |     |      |              |
| <b>Fleece Lined Bomber Jacket</b><br>Sizes: 2, 4, 6, 8, 10, 12, 14, 16                                 | \$40  |     |      |              |
| <b>Fleece Lined Pants</b><br>Sizes: 2, 4, 6, 8, 10, 12, 14, 16                                         | \$34  |     |      |              |

Sport Stretch Shorts with Zip (Microfibre)

Girl Style Shorts

V-Neck Sweater

Fleece Lined Bomber Jacket

Faction Polo Shirt (Forest)\*

Faction Polo Shirt (Baudin)\*

Faction Polo Shirt (Carnaby)\*

Faction Polo Shirt (Corella)\*