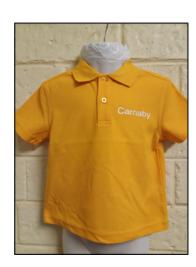

If larger sizes are required, please enquire within.

| ITEM                                                                                                   | PRICE | QTY | SIZE | SUB<br>TOTAL |
|--------------------------------------------------------------------------------------------------------|-------|-----|------|--------------|
| <b>School Polo Shirt (blue)</b><br>Sizes: 2M (mini), 2, 4, 6, 8, 10, 12, 14, 16, 14A (adult)           | \$30  |     |      |              |
| Faction Polo Shirt (please circle colour)*BlueGreenRedYellowSizes: 2, 4, 6, 8, 10, 12, 14, Small adult | \$28  |     |      |              |
| <b>Boy Style Long Shorts (thick cotton, winter)</b><br>Sizes: 4, 6, 8, 10, 12, 14, 16                  | \$26  |     |      |              |
| <b>Sport Style Shorts with Stripe</b><br>Sizes: 2, 4, 6, 8, 10, 12, 14, 16                             | \$28  |     |      |              |
| Sport Stretch Shorts with Zip (Microfibre)<br>Sizes: 2, 4, 6, 8, 10, 12, 14, S, M, L                   | \$26  |     |      |              |
| <b>Girl Style Shorts</b><br>Sizes: 2, 4, 6, 8, 10, 12, 14, 16                                          | \$34  |     |      |              |
| <b>Adjustable Girl Style Shorts</b><br>Sizes: 4, 6, 8, 10                                              | \$35  |     |      |              |
| <b>Skorts</b><br>Sizes: 2, 4, 6, 8, 10, 12, 14, 16, S                                                  | \$35  |     |      |              |
| Checked Cotton Dress<br>Sizes: 2, 4, 6, 8, 10, 12                                                      | \$59  |     |      |              |
| <b>V-Neck Sweater</b><br>Sizes: 2, 4, 6, 8, 10, 12, 14                                                 | \$37  |     |      |              |
| <b>Tracksuit Top (Microfibre)</b><br>Sizes: 4, 6, 8, 10, 12, 14, 16                                    | \$42  |     |      |              |
| <b>Tracksuit Pants (Microfibre)</b><br>Sizes: 4, 6, 8, 10, 12, 14, 16                                  | \$34  |     |      |              |
| <b>Fleece Lined Bomber Jacket</b><br>Sizes: 2, 4, 6, 8, 10, 12, 14, 16                                 | \$40  |     |      |              |
| <b>Fleece Lined Pants</b><br>Sizes: 2, 4, 6, 8, 10, 12, 14, 16                                         | \$34  |     |      |              |

Sport Stretch Shorts with Zip (Microfibre)

Girl Style Shorts

V-Neck Sweater

Fleece Lined Bomber Jacket

Faction Polo Shirt (Forest)\*

Faction Polo Shirt (Baudin)\*

Faction Polo Shirt (Carnaby)\*

Faction Polo Shirt (Corella)\*