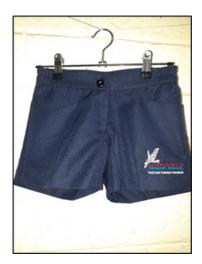

If larger sizes are required, please enquire within.

| ITEM                                                                                                   | PRICE | QTY | SIZE | SUB<br>TOTAL |
|--------------------------------------------------------------------------------------------------------|-------|-----|------|--------------|
| <b>School Polo Shirt (blue)</b><br>Sizes: 2M (mini), 2, 4, 6, 8, 10, 12, 14, 16, 14A (adult)           | \$30  |     |      |              |
| Faction Polo Shirt (please circle colour)*BlueGreenRedYellowSizes: 2, 4, 6, 8, 10, 12, 14, Small adult | \$28  |     |      |              |
| <b>Boy Style Long Shorts (thick cotton, winter)</b><br>Sizes: 4, 6, 8, 10, 12, 14, 16                  | \$26  |     |      |              |
| <b>Sport Style Shorts with Stripe</b><br>Sizes: 2, 4, 6, 8, 10, 12, 14, 16                             | \$28  |     |      |              |
| Sport Stretch Shorts with Zip (Microfibre)<br>Sizes: 2, 4, 6, 8, 10, 12, 14, S, M, L                   | \$26  |     |      |              |
| <b>Girl Style Shorts</b><br>Sizes: 2, 4, 6, 8, 10, 12, 14, 16                                          | \$34  |     |      |              |
| <b>Adjustable Girl Style Shorts</b><br>Sizes: 4, 6, 8, 10                                              | \$35  |     |      |              |
| <b>Skorts</b><br>Sizes: 2, 4, 6, 8, 10, 12, 14, 16, S                                                  | \$35  |     |      |              |
| Checked Cotton Dress<br>Sizes: 2, 4, 6, 8, 10, 12                                                      | \$59  |     |      |              |
| <b>V-Neck Sweater</b><br>Sizes: 2, 4, 6, 8, 10, 12, 14                                                 | \$37  |     |      |              |
| <b>Tracksuit Top (Microfibre)</b><br>Sizes: 4, 6, 8, 10, 12, 14, 16                                    | \$42  |     |      |              |
| <b>Tracksuit Pants (Microfibre)</b><br>Sizes: 4, 6, 8, 10, 12, 14, 16                                  | \$34  |     |      |              |
| <b>Fleece Lined Bomber Jacket</b><br>Sizes: 2, 4, 6, 8, 10, 12, 14, 16                                 | \$40  |     |      |              |
| <b>Fleece Lined Pants</b><br>Sizes: 2, 4, 6, 8, 10, 12, 14, 16                                         | \$34  |     |      |              |

Sport Stretch Shorts with Zip (Microfibre)

Girl Style Shorts

V-Neck Sweater

Fleece Lined Bomber Jacket

Faction Polo Shirt (Forest)\*

Faction Polo Shirt (Baudin)\*

Faction Polo Shirt (Carnaby)\*

Faction Polo Shirt (Corella)\*