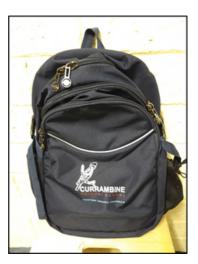

| ITEM                                                        | PRICE | QTY | SIZE | SUB<br>TOTAL |  |  |
|-------------------------------------------------------------|-------|-----|------|--------------|--|--|
| Navy Thick Cotton Tights<br>Sizes: 5-6, 7-8, 9-10, 11-14    | \$12  |     |      |              |  |  |
| <b>Slouch Hat</b><br>Sizes: XS, S, M, L, XL                 | \$15  |     |      |              |  |  |
| <b>Bucket Hat</b><br>Sizes: XS, S, M, L, XL                 | \$15  |     |      |              |  |  |
| <b>Awareness Hat (with yellow trim)</b><br>Sizes: S, M only | \$15  |     |      |              |  |  |
| <b>Rain Jacket (foldable)</b><br>Sizes: 4, 6, 8, 10, 12, 14 | \$25  |     |      |              |  |  |
| Balance Bag (two pockets)                                   | \$45  |     |      |              |  |  |
| Victory Bag (three pockets)                                 | \$45  |     |      |              |  |  |
| Excursion/Swimming Bag                                      | \$13  |     |      |              |  |  |
| Library Book Bag                                            | \$11  |     |      |              |  |  |
| Pencil Case                                                 | \$12  |     |      |              |  |  |
| TOTAL COST OF ORDER                                         |       |     |      |              |  |  |