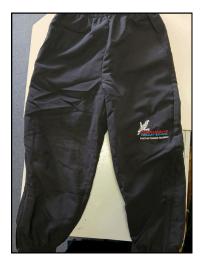

If larger sizes are required, please enquire within.

| ITEM                                                                                                   | PRICE | QTY | SIZE | SUB<br>TOTAL |
|--------------------------------------------------------------------------------------------------------|-------|-----|------|--------------|
| <b>School Polo Shirt (blue)</b><br>Sizes: 2M (mini), 2, 4, 6, 8, 10, 12, 14, 16, 14A (adult)           | \$30  |     |      |              |
| Faction Polo Shirt (please circle colour)*BlueGreenRedYellowSizes: 2, 4, 6, 8, 10, 12, 14, Small adult | \$28  |     |      |              |
| <b>Boy Style Long Shorts (thick cotton, winter)</b><br>Sizes: 4, 6, 8, 10, 12, 14, 16                  | \$26  |     |      |              |
| <b>Sport Style Shorts with Stripe</b><br>Sizes: 2, 4, 6, 8, 10, 12, 14, 16                             | \$28  |     |      |              |
| Sport Stretch Shorts with Zip (Microfibre)<br>Sizes: 2, 4, 6, 8, 10, 12, 14, S, M, L                   | \$26  |     |      |              |
| <b>Girl Style Shorts</b><br>Sizes: 2, 4, 6, 8, 10, 12, 14, 16                                          | \$34  |     |      |              |
| <b>Adjustable Girl Style Shorts</b><br>Sizes: 4, 6, 8, 10                                              | \$35  |     |      |              |
| <b>Skorts</b><br>Sizes: 2, 4, 6, 8, 10, 12, 14, 16, S                                                  | \$35  |     |      |              |
| Checked Cotton Dress<br>Sizes: 2, 4, 6, 8, 10, 12                                                      | \$59  |     |      |              |
| <b>V-Neck Sweater</b><br>Sizes: 2, 4, 6, 8, 10, 12, 14                                                 | \$37  |     |      |              |
| <b>Tracksuit Top (Microfibre)</b><br>Sizes: 4, 6, 8, 10, 12, 14, 16                                    | \$42  |     |      |              |
| <b>Tracksuit Pants (Microfibre)</b><br>Sizes: 4, 6, 8, 10, 12, 14, 16                                  | \$34  |     |      |              |
| <b>Fleece Lined Bomber Jacket</b><br>Sizes: 2, 4, 6, 8, 10, 12, 14, 16                                 | \$40  |     |      |              |
| <b>Fleece Lined Pants</b><br>Sizes: 2, 4, 6, 8, 10, 12, 14, 16                                         | \$34  |     |      |              |