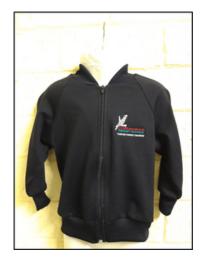

If larger sizes are required, please enquire within.

| ITEM                                                                                                   | PRICE | QTY | SIZE | SUB<br>TOTAL |
|--------------------------------------------------------------------------------------------------------|-------|-----|------|--------------|
| <b>School Polo Shirt (blue)</b><br>Sizes: 2M (mini), 2, 4, 6, 8, 10, 12, 14, 16, 14A (adult)           | \$30  |     |      |              |
| Faction Polo Shirt (please circle colour)*BlueGreenRedYellowSizes: 2, 4, 6, 8, 10, 12, 14, Small adult | \$28  |     |      |              |
| <b>Boy Style Long Shorts (thick cotton, winter)</b><br>Sizes: 4, 6, 8, 10, 12, 14, 16                  | \$26  |     |      |              |
| <b>Sport Style Shorts with Stripe</b><br>Sizes: 2, 4, 6, 8, 10, 12, 14, 16                             | \$28  |     |      |              |
| Sport Stretch Shorts with Zip (Microfibre)<br>Sizes: 2, 4, 6, 8, 10, 12, 14, S, M, L                   | \$26  |     |      |              |
| <b>Girl Style Shorts</b><br>Sizes: 2, 4, 6, 8, 10, 12, 14, 16                                          | \$34  |     |      |              |
| <b>Adjustable Girl Style Shorts</b><br>Sizes: 4, 6, 8, 10                                              | \$35  |     |      |              |
| <b>Skorts</b><br>Sizes: 2, 4, 6, 8, 10, 12, 14, 16, S                                                  | \$35  |     |      |              |
| Checked Cotton Dress<br>Sizes: 2, 4, 6, 8, 10, 12                                                      | \$59  |     |      |              |
| <b>V-Neck Sweater</b><br>Sizes: 2, 4, 6, 8, 10, 12, 14                                                 | \$37  |     |      |              |
| <b>Tracksuit Top (Microfibre)</b><br>Sizes: 4, 6, 8, 10, 12, 14, 16                                    | \$42  |     |      |              |
| <b>Tracksuit Pants (Microfibre)</b><br>Sizes: 4, 6, 8, 10, 12, 14, 16                                  | \$34  |     |      |              |
| <b>Fleece Lined Bomber Jacket</b><br>Sizes: 2, 4, 6, 8, 10, 12, 14, 16                                 | \$40  |     |      |              |
| <b>Fleece Lined Pants</b><br>Sizes: 2, 4, 6, 8, 10, 12, 14, 16                                         | \$34  |     |      |              |

Sport Stretch Shorts with Zip (Microfibre)

Girl Style Shorts

V-Neck Sweater

Fleece Lined Bomber Jacket

Faction Polo Shirt (Forest)\*

Faction Polo Shirt (Baudin)\*

Faction Polo Shirt (Carnaby)\*

Faction Polo Shirt (Corella)\*