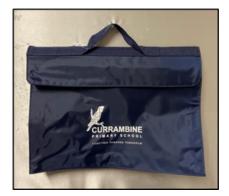

| ITEM                                                        | PRICE | QTY | SIZE | SUB<br>TOTAL |  |  |
|-------------------------------------------------------------|-------|-----|------|--------------|--|--|
| Navy Thick Cotton Tights<br>Sizes: 5-6, 7-8, 9-10, 11-14    | \$12  |     |      |              |  |  |
| <b>Slouch Hat</b><br>Sizes: XS, S, M, L, XL                 | \$15  |     |      |              |  |  |
| <b>Bucket Hat</b><br>Sizes: XS, S, M, L, XL                 | \$15  |     |      |              |  |  |
| <b>Awareness Hat (with yellow trim)</b><br>Sizes: S, M only | \$15  |     |      |              |  |  |
| <b>Rain Jacket (foldable)</b><br>Sizes: 4, 6, 8, 10, 12, 14 | \$25  |     |      |              |  |  |
| Balance Bag (two pockets)                                   | \$45  |     |      |              |  |  |
| Victory Bag (three pockets)                                 | \$45  |     |      |              |  |  |
| Excursion/Swimming Bag                                      | \$13  |     |      |              |  |  |
| Library Book Bag                                            | \$11  |     |      |              |  |  |
| Pencil Case                                                 | \$12  |     |      |              |  |  |
| TOTAL COST OF ORDER                                         |       |     |      |              |  |  |