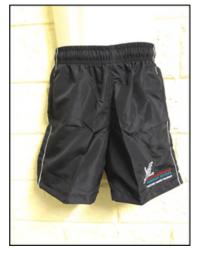

If larger sizes are required, please enquire within.

| ITEM                                                                                                   | PRICE | QTY | SIZE | SUB<br>TOTAL |
|--------------------------------------------------------------------------------------------------------|-------|-----|------|--------------|
| <b>School Polo Shirt (blue)</b><br>Sizes: 2M (mini), 2, 4, 6, 8, 10, 12, 14, 16, 14A (adult)           | \$30  |     |      |              |
| Faction Polo Shirt (please circle colour)*BlueGreenRedYellowSizes: 2, 4, 6, 8, 10, 12, 14, Small adult | \$28  |     |      |              |
| <b>Boy Style Long Shorts (thick cotton, winter)</b><br>Sizes: 4, 6, 8, 10, 12, 14, 16                  | \$26  |     |      |              |
| <b>Sport Style Shorts with Stripe</b><br>Sizes: 2, 4, 6, 8, 10, 12, 14, 16                             | \$28  |     |      |              |
| Sport Stretch Shorts with Zip (Microfibre)<br>Sizes: 2, 4, 6, 8, 10, 12, 14, S, M, L                   | \$26  |     |      |              |
| <b>Girl Style Shorts</b><br>Sizes: 2, 4, 6, 8, 10, 12, 14, 16                                          | \$34  |     |      |              |
| <b>Adjustable Girl Style Shorts</b><br>Sizes: 4, 6, 8, 10                                              | \$35  |     |      |              |
| <b>Skorts</b><br>Sizes: 2, 4, 6, 8, 10, 12, 14, 16, S                                                  | \$35  |     |      |              |
| Checked Cotton Dress<br>Sizes: 2, 4, 6, 8, 10, 12                                                      | \$59  |     |      |              |
| <b>V-Neck Sweater</b><br>Sizes: 2, 4, 6, 8, 10, 12, 14                                                 | \$37  |     |      |              |
| <b>Tracksuit Top (Microfibre)</b><br>Sizes: 4, 6, 8, 10, 12, 14, 16                                    | \$42  |     |      |              |
| <b>Tracksuit Pants (Microfibre)</b><br>Sizes: 4, 6, 8, 10, 12, 14, 16                                  | \$34  |     |      |              |
| <b>Fleece Lined Bomber Jacket</b><br>Sizes: 2, 4, 6, 8, 10, 12, 14, 16                                 | \$40  |     |      |              |
| <b>Fleece Lined Pants</b><br>Sizes: 2, 4, 6, 8, 10, 12, 14, 16                                         | \$34  |     |      |              |

Sport Stretch Shorts with Zip (Microfibre)

Girl Style Shorts

V-Neck Sweater

Fleece Lined Bomber Jacket

Faction Polo Shirt (Forest)\*

Faction Polo Shirt (Baudin)\*

Faction Polo Shirt (Carnaby)\*

Faction Polo Shirt (Corella)\*