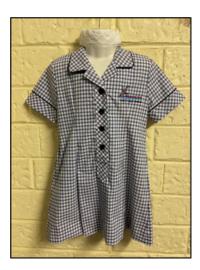

If larger sizes are required, please enquire within.

| ITEM                                                                                                   | PRICE | QTY | SIZE | SUB<br>TOTAL |
|--------------------------------------------------------------------------------------------------------|-------|-----|------|--------------|
| <b>School Polo Shirt (blue)</b><br>Sizes: 2M (mini), 2, 4, 6, 8, 10, 12, 14, 16, 14A (adult)           | \$30  |     |      |              |
| Faction Polo Shirt (please circle colour)*BlueGreenRedYellowSizes: 2, 4, 6, 8, 10, 12, 14, Small adult | \$28  |     |      |              |
| <b>Boy Style Long Shorts (thick cotton, winter)</b><br>Sizes: 4, 6, 8, 10, 12, 14, 16                  | \$26  |     |      |              |
| <b>Sport Style Shorts with Stripe</b><br>Sizes: 2, 4, 6, 8, 10, 12, 14, 16                             | \$28  |     |      |              |
| Sport Stretch Shorts with Zip (Microfibre)<br>Sizes: 2, 4, 6, 8, 10, 12, 14, S, M, L                   | \$26  |     |      |              |
| <b>Girl Style Shorts</b><br>Sizes: 2, 4, 6, 8, 10, 12, 14, 16                                          | \$34  |     |      |              |
| <b>Adjustable Girl Style Shorts</b><br>Sizes: 4, 6, 8, 10                                              | \$35  |     |      |              |
| <b>Skorts</b><br>Sizes: 2, 4, 6, 8, 10, 12, 14, 16, S                                                  | \$35  |     |      |              |
| Checked Cotton Dress<br>Sizes: 2, 4, 6, 8, 10, 12                                                      | \$59  |     |      |              |
| <b>V-Neck Sweater</b><br>Sizes: 2, 4, 6, 8, 10, 12, 14                                                 | \$37  |     |      |              |
| <b>Tracksuit Top (Microfibre)</b><br>Sizes: 4, 6, 8, 10, 12, 14, 16                                    | \$42  |     |      |              |
| <b>Tracksuit Pants (Microfibre)</b><br>Sizes: 4, 6, 8, 10, 12, 14, 16                                  | \$34  |     |      |              |
| <b>Fleece Lined Bomber Jacket</b><br>Sizes: 2, 4, 6, 8, 10, 12, 14, 16                                 | \$40  |     |      |              |
| <b>Fleece Lined Pants</b><br>Sizes: 2, 4, 6, 8, 10, 12, 14, 16                                         | \$34  |     |      |              |

School Polo Shirt (blue)

Checked Cotton Dress

Tracksuit Top (Microfibre)

Tracksuit Pants (Microfibre)

Fleece Lined Pants

Skorts

Boys Style Long Shorts (thick cotton)

Sport Style Shorts with Stripes